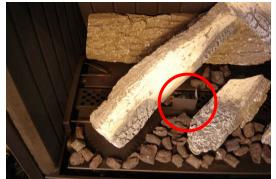

## LOG LOCATION GUIDE

Ensure that the Ceramic Panels are pushed hard to the Side and Rear

Place the granules evenly around and in the gaps between the logs. DO NOT place the granules near the flame rods or the pilot (circled area above) as this will cause blockages in the appliance.