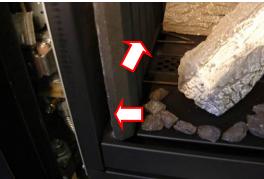

## LOG LOCATION GUIDE

Ensure that the Ceramic Panels are pushed hard to the Side and Rear

Place the granules evenly around and in the gaps between the logs. DO NOT place the granules near the flame rods or the pilot (circled area above) as this will cause blockages in the appliance.