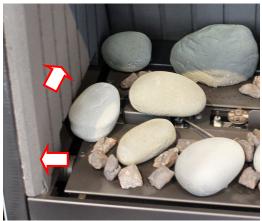

## STONE LOCATION GUIDE

Ensure that the ceramic panels are pushed hard to the side and rear

Place the granules evenly around and in the gaps between the stones. DO NOT place the granules near the flame rods or the pilot (circled area above) as this will cause blockages in the appliance.