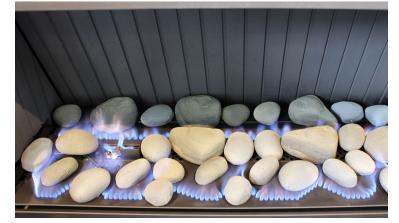

## STONE LOCATION GUIDE

Ensure that the ceramic panels are pushed hard to the side and rear

Place the granules evenly around and in the gaps between the stones. DO NOT place the granules near the flame rods or the pilot (circled area above) as this will cause blockages in the appliance.