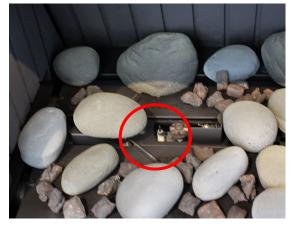

## STONE LOCATION GUIDE

Ensure that the ceramic panels are pushed hard to the side and rear

Place the granules evenly around and in the gaps between the stones. DO NOT place the granules near the flame rods or the pilot (circled area above) as this will cause blockages in the appliance.