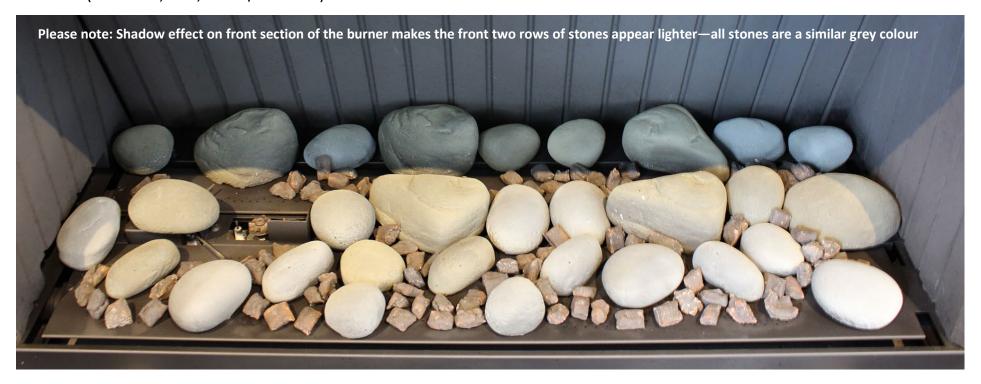

## STONE LOCATION GUIDE

Ensure that the ceramic panels are pushed hard to the side and rear

Place the granules evenly around and in the gaps between the stones. DO NOT place the granules near the flame rods or the pilot (circled area above) as this will cause blockages in the appliance.