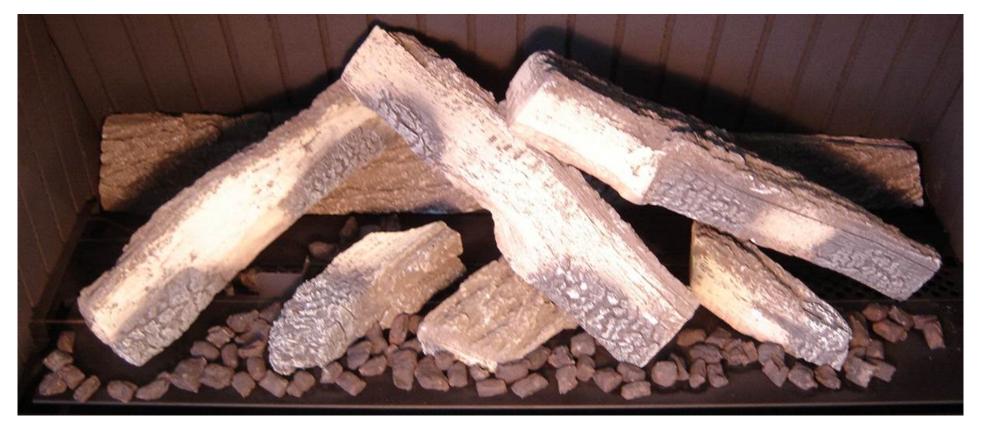

## LOG LOCATION GUIDE

Ensure that the Ceramic Panels are pushed hard to the Side and Rear

Place the granules evenly around and in the gaps between the logs. DO NOT place the granules near the flame rods or the pilot (circled area above) as this will cause blockages in the appliance.