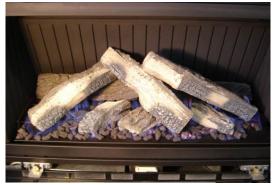

## LOG LOCATION GUIDE

Ensure that the Ceramic Panels are pushed hard to the Side and Rear

Place the granules evenly around and in the gaps between the logs. DO NOT place the granules near the flame rods or the pilot (circled area above) as this will cause blockages in the appliance.