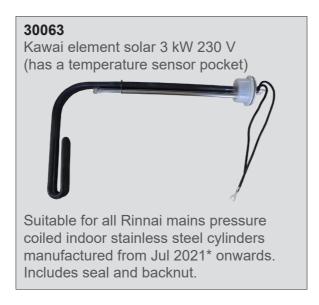

\* To determine if manufactured Jul 2021 onwards refer to the date of manufacture on the cylinder label. Cylinder will also have the following spares label attached to highlight that the element replacement is the Kawai element.

PART NO DESCRIPTION

30060 ENAMEL 2KW
30061 ENAMEL 3KW
30062 STAINLESS STEEL 2KW
30063 STAINLESS STEEL 3KW
(\* includes element seal & backnut)