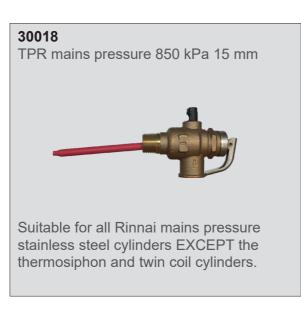

## Rinnai

## Mains pressure indoor stainless steel coiled cylinders

This diagram is provided to assist you to identify parts if replacement is necessary. Contact your place of purchase or the manufacturer to enquire about parts, availability and/or service.















\* To determine if manufactured Jul 2021 onwards refer to the date of manufacture on the cylinder label. Cylinder will also have the following spares label attached to highlight that the element replacement is the Kawai element.

PART NO DESCRIPTION

30060 ENAMEL 2KW
30061 ENAMEL 3KW
30062 STAINLESS STEEL 2KW
30063 STAINLESS STEEL 3KW
(\* includes element seal & backnut)