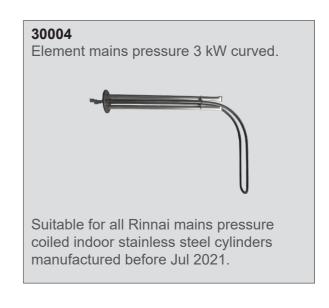

## Mains pressure indoor stainless steel coiled cylinders

This diagram is provided to assist you to identify parts if replacement is necessary. Contact your place of purchase or the manufacturer to enquire about parts, availability and/or service.