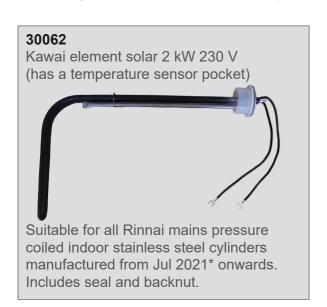

\* To determine if manufactured Jul 2021 onwards refer to the date of manufacture on the cylinder label. Cylinder will also have the following spares label attached to highlight that the element replacement is the Kawai element.

PART NO DESCRIPTION

30060 ENAMEL 2KW
30061 ENAMEL 3KW
30062 STAINLESS STEEL 2KW
30063 STAINLESS STEEL 3KW
(\* includes element seal & backnut)