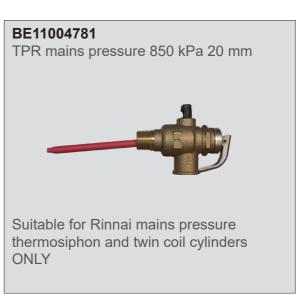

## Rinnai

## Mains pressure indoor stainless steel coiled cylinders

This diagram is provided to assist you to identify parts if replacement is necessary. Contact your place of purchase or the manufacturer to enquire about parts, availability and/or service.















\* To determine if manufactured Jul 2021 onwards refer to the date of manufacture on the cylinder label. Cylinder will also have the following spares label attached to highlight that the element replacement is the Kawai element.

PART NO DESCRIPTION

30060 ENAMEL 2KW
30061 ENAMEL 3KW
30062 STAINLESS STEEL 2KW
30063 STAINLESS STEEL 3KW
(\* includes element seal & backnut)