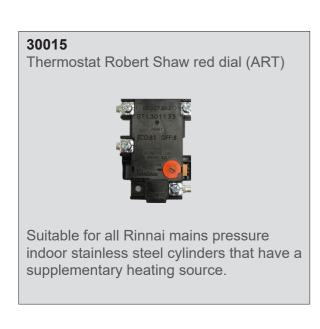

## Rinnai

## Mains pressure indoor stainless steel coiled cylinders

This diagram is provided to assist you to identify parts if replacement is necessary. Contact your place of purchase or the manufacturer to enquire about parts, availability and/or service.















\* To determine if manufactured Jul 2021 onwards refer to the date of manufacture on the cylinder label. Cylinder will also have the following spares label attached to highlight that the element replacement is the Kawai element.

PART NO DESCRIPTION

30060 ENAMEL 2KW
30061 ENAMEL 3KW
30062 STAINLESS STEEL 2KW
30063 STAINLESS STEEL 3KW
(\* includes element seal & backnut)