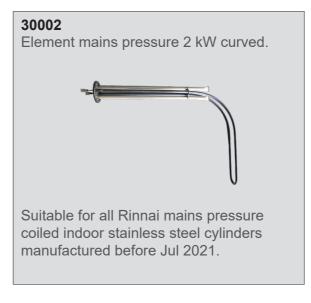

## Mains pressure indoor stainless steel coiled cylinders

This diagram is provided to assist you to identify parts if replacement is necessary. Contact your place of purchase or the manufacturer to enquire about parts, availability and/or service.