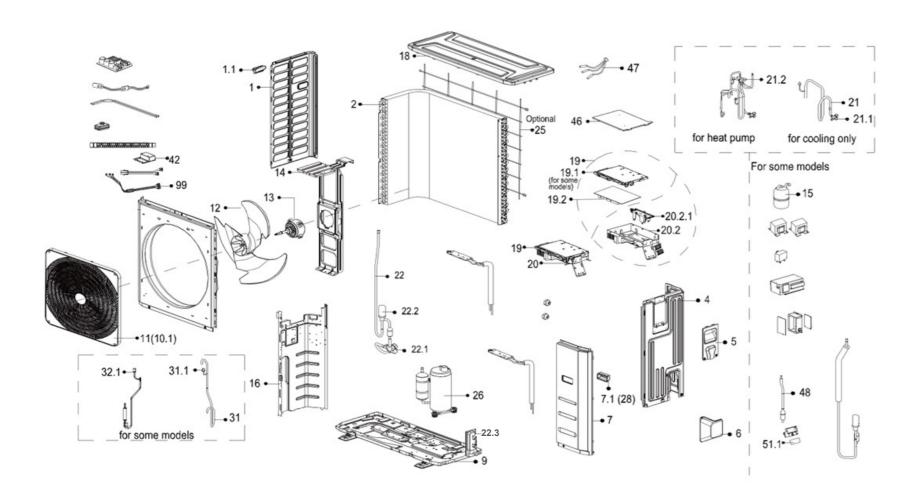

## Pro Series R32 Ducted 11 kW outdoor unit (DONSR11B1)

This diagram is provided to assist you to identify parts if replacement is necessary. Contact your place of purchase or the manufacturer to enquire about parts, availability and/or service.

| Ref. | Description                         | Part No. |
|------|-------------------------------------|----------|
| 1    | Left side plate assembly of cabinet |          |
| 1.1  | Small handle                        |          |
| 2    | Condenser assembly                  |          |
| 4    | Rear right clapboard assembly       |          |
| 5    | Big handle assembly                 |          |
| 6    | Water collector                     |          |
| 7    | Front right clapboard assembly      |          |
| 7.1  | Handle                              |          |
| 9    | Chassis assembly                    |          |
| 11   | Air outlet grille                   |          |

| Ref. | Description                             | Part No. |
|------|-----------------------------------------|----------|
| 12   | Axial flow fan                          |          |
| 13   | Brushless DC motor                      | 14149    |
| 14   | Fan motor support sub-assembly          |          |
| 15   | Liquid storage tank                     |          |
| 16   | Partition board assembly                |          |
| 18   | Top cover assembly                      |          |
| 19   | Electronic control box sub-assembly     |          |
| 19.1 | Electronic control box cover            |          |
| 19.2 | Outdoor main control board sub-assembly |          |
| 20   | Terminal board sub-assembly             | 14205    |
| 20.1 | Terminal                                |          |
| 20.2 | Electronic installing box sub-assembly  |          |
| 21   | 4-way valve assembly                    |          |
| 21.1 | Gas valve                               |          |
| 21.2 | 4-way valve                             |          |
| 22   | Liquid valve assembly                   |          |
| 22.1 | Liquid valve                            |          |
| 22.3 | Valve plate                             |          |
| 25   | Rear net                                |          |
| 26   | DC inverter rotary compressor           |          |
| 31   | Suction pipe assembly                   |          |
| 31.1 | Pressure switch                         |          |
| 32.1 | Pressure switch                         |          |
| 42   | DR module box sub-assembly              |          |
| 46   | Electronic control box cover            |          |
| 47   | Combination sensor                      | 14129    |
| 48   | Throttle valve sub-assembly             |          |
| 51   | Key board box sub-assembly (not shown)  |          |
| 51.1 | Key board sub-assembly                  |          |
| 99   | Compressor wire sub-assembly            |          |