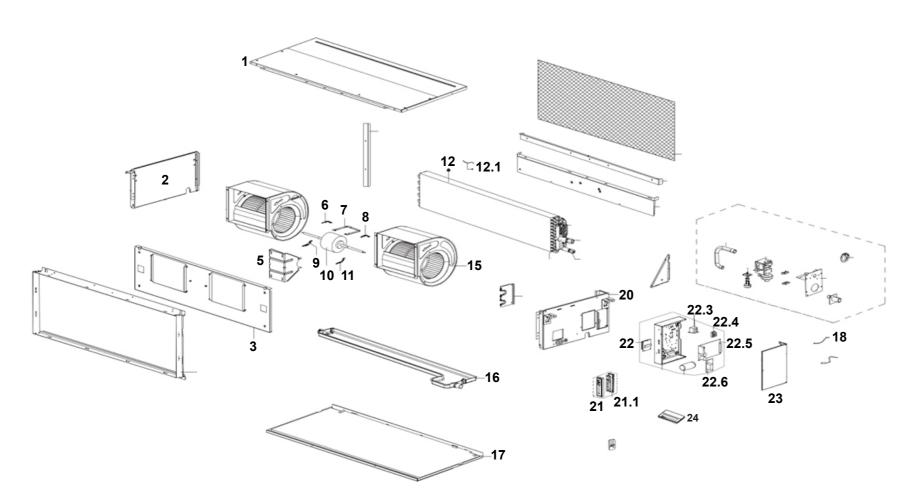

## Pro Series R32 Ducted 11 kW indoor unit (DINLR11B1)

This diagram is provided to assist you to identify parts if replacement is necessary. Contact your place of purchase or the manufacturer to enquire about parts, availability and/or service.

| Ref. | Description                              | Part No. |
|------|------------------------------------------|----------|
| 1    | Top cover assembly                       |          |
| 2    | Left side plate assembly of cabinet      |          |
| 3    | Front clapboard assembly                 |          |
| 5    | Fan motor support                        |          |
| 6    | Fan motor cover                          |          |
| 7    | Fan motor fixing board                   |          |
| 8    | Fan motor cover                          |          |
| 9    | Fan motor cover                          |          |
| 10   | Brushless DC motor                       | 14199    |
| 11   | Fan motor cover                          |          |
| 12   | Evaporator assembly                      |          |
| 12.1 | Pipe temperature sensor                  | 84000019 |
| 15   | Fan assembly                             |          |
| 16   | Water collector assembly                 |          |
| 17   | Chassis assembly                         |          |
| 18   | Room temperature sensor                  | 84000025 |
| 20   | Right clapboard assembly                 |          |
| 21   | Duct display board sub-assembly          | 84000085 |
| 21.1 | Duct display board sub-assembly          |          |
| 22   | Duct electronic control box sub-assembly |          |
| 22.3 | Reactor                                  |          |
| 22.4 | Terminal                                 |          |
| 22.5 | Duct main control board sub-assembly     |          |
| 22.6 | Inverter module sub-assembly             |          |
| 23   | Cover of electronic control box          |          |
| 24   | Wired controller                         |          |