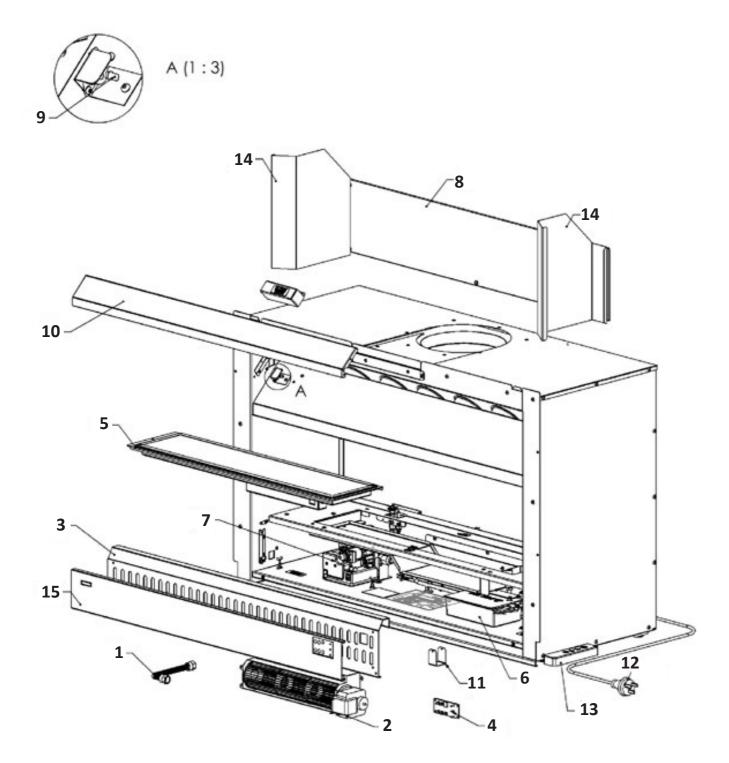

## Rinnai Lumina 1000 gas fireplace

This diagram is provided to assist you to identify parts if replacement is necessary. Contact your place of purchase or the manufacturer to enquire about parts, availability and/or service.

| Ref.                 | Description                                                                       | Part No. |  |
|----------------------|-----------------------------------------------------------------------------------|----------|--|
| 1                    | Flexitube (3/8x 8 CW 5/818 nuts)                                                  | 7835     |  |
| 2                    | Fan kit 10100X1                                                                   | R1903    |  |
| 3                    | Inner front panel viper                                                           | 10605V   |  |
| 4                    | Control panel receiver                                                            | 10632    |  |
| 5                    | Burner assembly black                                                             | 10602B   |  |
| 6                    | Control Unit IR                                                                   | 11645    |  |
| 7                    | Ignition pack                                                                     | 12760    |  |
| 8                    | Reflector rear assembly                                                           | 10619    |  |
| 9                    | OH switch (150 oC ES-01178)                                                       | 2506     |  |
| 10                   | Louvre top - black                                                                | 10622B   |  |
| 11                   | Aeration bracket - NG                                                             | 10647    |  |
| 12                   | Power cord black                                                                  | 6765B    |  |
| 13                   | Remote control                                                                    | 10633    |  |
| 14                   | Reflector set                                                                     | 10628    |  |
| 15                   | Outer front panel assembly                                                        | 10627V   |  |
|                      |                                                                                   |          |  |
| Not shown in diagram |                                                                                   |          |  |
| -                    | Harness                                                                           | 10300    |  |
| -                    | Cable Cat5 x 500 mm                                                               | 10631    |  |
| -                    | Wiring harness - main<br>For units with serial no. from and including 10191 11/10 | 10640    |  |
| -                    | Ignition lead                                                                     | 10644    |  |
| -                    | Flame rod lead                                                                    | 10645    |  |
| -                    | Harness OH switch                                                                 | 10654    |  |
| -                    | OH switch adaptor                                                                 | 11594    |  |