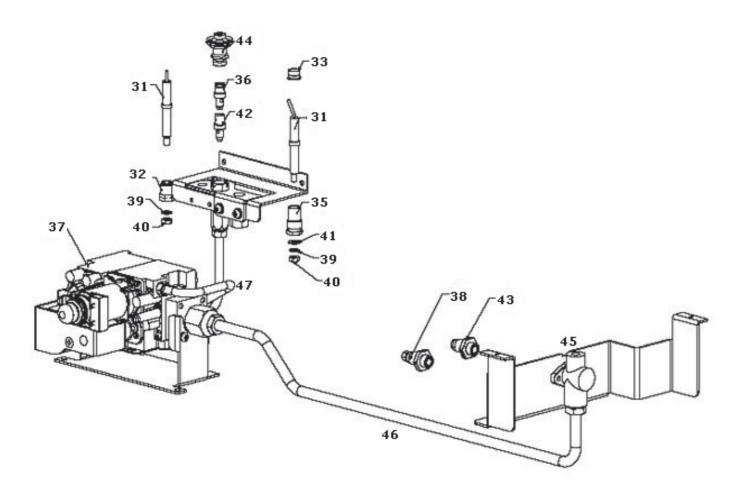

## Rinnai Lumina 1000 gas fireplace

This diagram is provided to assist you to identify parts if replacement is necessary. Contact your place of purchase or the manufacturer to enquire about parts, availability and/or service.

| Ref.                 | Description                                                       | Part No. |  |  |
|----------------------|-------------------------------------------------------------------|----------|--|--|
| 31                   | Electrode x 2 (One is used for the flame rod)                     | 7875     |  |  |
| 32                   | Electrode nut (SIT)                                               | 7876     |  |  |
| 33                   | Spacer electrode pilot                                            | 7902     |  |  |
| 35                   | Electrode nut                                                     | 7900     |  |  |
| 36                   | Pilot injector LPG 35                                             | 7873     |  |  |
| 37                   | Gas control (Sigma 845 SIT)                                       | 10600    |  |  |
| 38                   | Main injector LPG (Injector Bray 420 Cats23 single)               | 10643    |  |  |
| 39                   | Washer spring M4 ZP                                               | 9233     |  |  |
| 40                   | Nut M4 ZP                                                         | 9186     |  |  |
| 41                   | Washer flat M4 ZP                                                 | 9231     |  |  |
| 42                   | Pilot injector NG 62                                              | 7872     |  |  |
| 43                   | Main injector (Injector Bray 1150 Cat23 single)                   | 10642    |  |  |
| 44                   | Pilot convertible hood 2-flame                                    | 7871     |  |  |
| 45                   | Injector block                                                    | 7952     |  |  |
| 46                   | Gas supply tube                                                   | 10615    |  |  |
| 47                   | Pilot tube                                                        | 10639    |  |  |
|                      |                                                                   |          |  |  |
| Not shown in diagram |                                                                   |          |  |  |
| -                    | Cross lighting bracket                                            | 10648    |  |  |
|                      |                                                                   |          |  |  |
| Acce                 | Accessory items (not shown)                                       |          |  |  |
| -                    | Lumina 1000 silver fascia                                         | R2800    |  |  |
| -                    | Lumina 1000 black fascia                                          | R2801    |  |  |
| -                    | Black touchup paint for Lumina                                    | R1885    |  |  |
| -                    | Spacer (also known as the spider, connects the flue and gas cowl) | R2311    |  |  |
| -                    | Granule pack                                                      | 2544     |  |  |