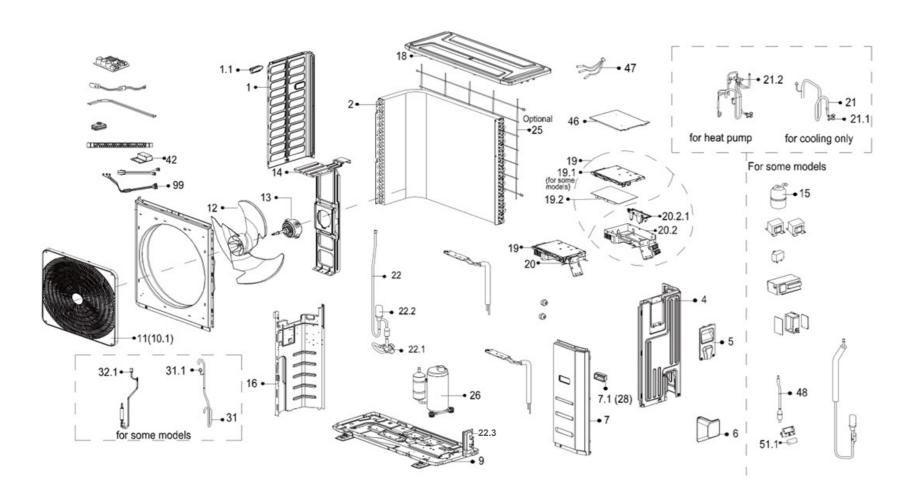

## Pro Series R32 Ducted 9 kW outdoor unit (DONSR09B1)

This diagram is provided to assist you to identify parts if replacement is necessary. Contact your place of purchase or the manufacturer to enquire about parts, availability and/or service.

| Ref. | Description                         | Part No. |
|------|-------------------------------------|----------|
| 1    | Left side plate assembly of cabinet |          |
| 1.1  | Small handle                        |          |
| 2    | Condenser assembly                  |          |
| 4    | Rear right clapboard assembly       |          |
| 5    | Big handle assembly                 |          |
| 6    | Water collector                     |          |
| 7    | Front right clapboard assembly      |          |
| 7.1  | Handle                              |          |
| 9    | Chassis assembly                    |          |
| 11   | Air outlet grille                   |          |

| Ref. | Description                             | Part No. |
|------|-----------------------------------------|----------|
| 12   | Axial flow fan                          |          |
| 13   | Brushless DC motor                      | 14149    |
| 14   | Fan motor support sub-assembly          |          |
| 15   | Liquid storage tank                     |          |
| 16   | Partition board assembly                |          |
| 18   | Top cover assembly                      |          |
| 19   | Electronic control box sub-assembly     |          |
| 19.1 | Electronic control box cover            |          |
| 19.2 | Outdoor main control board sub-assembly |          |
| 20   | Terminal board sub-assembly             | 14205    |
| 20.1 | Terminal                                |          |
| 20.2 | Electronic installing box sub-assembly  |          |
| 21   | 4-way valve assembly                    |          |
| 21.1 | Gas valve                               |          |
| 21.2 | 4-way valve                             |          |
| 22   | Liquid valve assembly                   |          |
| 22.1 | Liquid valve                            |          |
| 22.3 | Valve plate                             |          |
| 25   | Rear net                                |          |
| 26   | DC inverter rotary compressor           |          |
| 31   | Suction pipe assembly                   |          |
| 31.1 | Pressure switch                         |          |
| 32.1 | Pressure switch                         |          |
| 42   | DR module box sub-assembly              |          |
| 46   | Electronic control box cover            |          |
| 47   | Combination sensor                      | 14129    |
| 48   | Throttle valve sub-assembly             |          |
| 51   | Key board box sub-assembly (not shown)  |          |
| 51.1 | Key board sub-assembly                  |          |
| 99   | Compressor wire sub-assembly            |          |