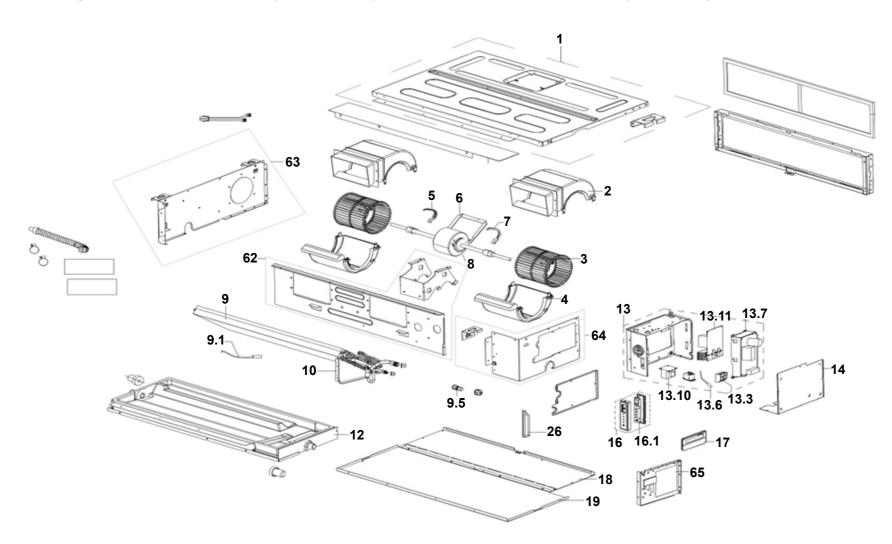

## Pro Series R32 Ducted 9 kW indoor unit (DINLR09B1)

This diagram is provided to assist you to identify parts if replacement is necessary. Contact your place of purchase or the manufacturer to enquire about parts, availability and/or service.

| Ref.  | Description                                 | Part No. |
|-------|---------------------------------------------|----------|
| 1     | Chassis sub-assembly                        |          |
| 2     | Top volute sub-assembly                     |          |
| 3     | Fan scroll                                  |          |
| 4     | Bottom volute                               |          |
| 5     | Fan motor axes clamp (left)                 |          |
| 6     | Fan motor fixing board                      |          |
| 7     | Fan motor axes clamp (right)                |          |
| 8     | Brushless DC motor                          | 14198    |
| 9     | Evaporator assembly                         |          |
| 9.1   | Pipe temperature sensor                     | 14156    |
| 9.5   | Detection valve                             |          |
| 10    | Evaporator right support board sub-assembly |          |
| 12    | Water collector assembly                    |          |
| 13    | Duct electronic control box sub-assembly    |          |
| 13.3  | Terminal                                    |          |
| 13.6  | Room temperature sensor                     | 14157    |
| 13.7  | Duct main control board sub-assembly        |          |
| 13.10 | Reactor                                     |          |
| 13.11 | Inverter control board sub-assembly         |          |
| 14    | Electronic control box cover                |          |
| 16    | Duct display board sub-assembly             | 84000085 |
| 16.1  | Duct display board sub-assembly             |          |
| 17    | Wired controller                            |          |
| 18    | Rear cover sub-assembly                     |          |
| 19    | Top cover sub-assembly                      |          |
| 26    | Right clapboard strengthen board            |          |
| 60    | Front beam sub-assembly                     |          |
| 62    | Middle beam sub-assembly                    |          |
| 63    | Left clapboard sub-assembly                 |          |
| 64    | Right clapboard sub-assembly                |          |
| 65    | Right side plate                            |          |