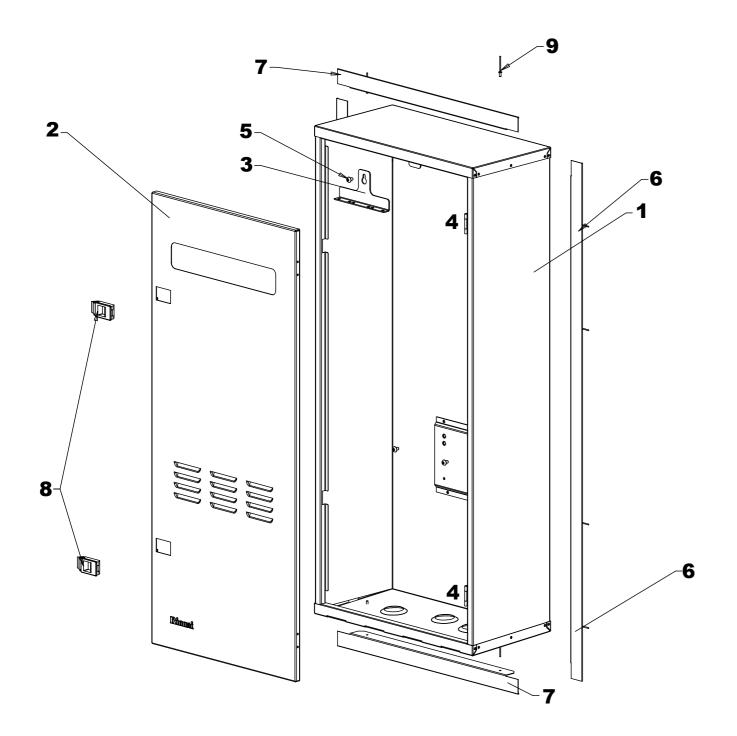

## Rinnai Recess box R1405 v3 (model 3)

This diagram is provided to assist you to identify parts if replacement is necessary. Contact your place of purchase or the manufacturer to enquire about parts, availability and/or service. **Please note**: The spares detailed are for version/model three of the R1405 recess box, manufactured from October 2019.

| Ref. | Description                                    | Qty. | Part No. |
|------|------------------------------------------------|------|----------|
| 1    | R1405 body                                     | 1    | -        |
| 2    | R1405 door                                     | 1    | 6113     |
| 3    | INFINITY A-Series top keyhole mounting bracket | 1    | 6102R    |
| 4    | Stainless steel (304) hinges                   | 2    | 6003     |
| 5    | Stainless steel (304) M5x8 screws              | 3    | 9110     |
| 6    | Side trims                                     | 2    | 5991R    |
| 7    | Top and bottom trims                           | 2    | 5992R    |
| 8    | Black snap-lock latches                        | 2    | 9609     |
| 9    | Stainless steel pop rivets                     | 12   | 9309     |